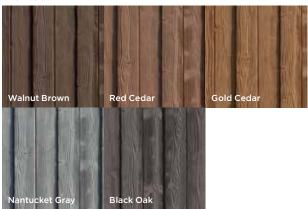

with details.

#### **Patented Construction**

Rotationally-molded allowing realistic granitestone appearance and dramatic wood texture.

#### **Internal Reinforcement**

with galvanized steel to withstand significant impact or wind load without compromising aesthetics.

#### **Sound Barrier**

Blocks 98% of direct sound.

### **Color & Texture**

Bufftech fence products set the standard for the latest innovations in decorative privacy. From our proprietary manufacturing process to our vibrant colors, CertainTeed is the undisputed leader in color and texture. Our TrueTexture™ finish is molded from real wood, stone and stucco to deliver the most authentic look available today. Plus, Bufftech is virtually maintenance-free, and never needs staining or painting.

#### Allegheny™



Sherwood™



Colors throughout this brochure are simulated. Consult product samples before making final selection.

## **Performance**

Bufftech's molded fence is made with a proprietary blend of polyethylene plastic and is reinforced with galvanized steel.

Our extremely durable fence creates solid privacy and security without compromising aesthetics.



Backed by CertainTeed's exclusive WindZone™ performance, Bufftech fence is engineered for use in

high wind and hurricane conditions, as approved by Miami-Dade County NOA #18-0208.02\*. Recognized as the most stringent standards in the country, Miami-Dade test protocols include dynamic wind load testing up to 115 mph.



The Bufftech line meets requirements of the ASTM and includes styles that comply with local codes for swimming pool applications.