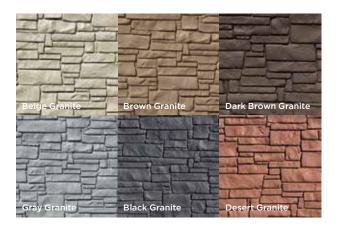

### **Color & Texture**

Bufftech fence products set the standard for the latest innovations in decorative privacy. From our proprietary manufacturing process to our vibrant colors, CertainTeed is the undisputed leader in color and texture. Our TrueTexture™ finish is molded from real wood, stone and stucco to deliver the most authentic look available today. Plus, Bufftech is virtually maintenance-free, and never needs staining or painting.

#### Allegheny™

Sherwood™

Colors throughout this brochure are simulated. Consult product samples before making final selection.