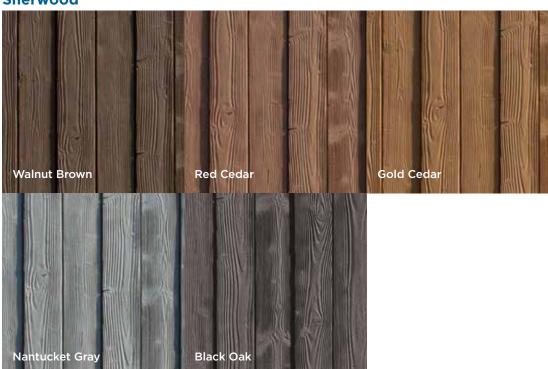

#### Allegheny™

Sherwood™

Colors throughout this brochure are simulated. Consult product samples before making final selection.

## Sherwood™

# Sherwood 🔘

Bufftech's patented design of rotationally-molded fence allows realistic wood appearance and superior performance. Extremely durable, Sherwood provides excellent sound absorption for a quieter outdoor space.

Panel Sizes: 6' x 6', 4' x 8'

Heights: 4' & 6' Stackable: 8'

Steel Reinforced Panels

4'x 8' panels are stackable.