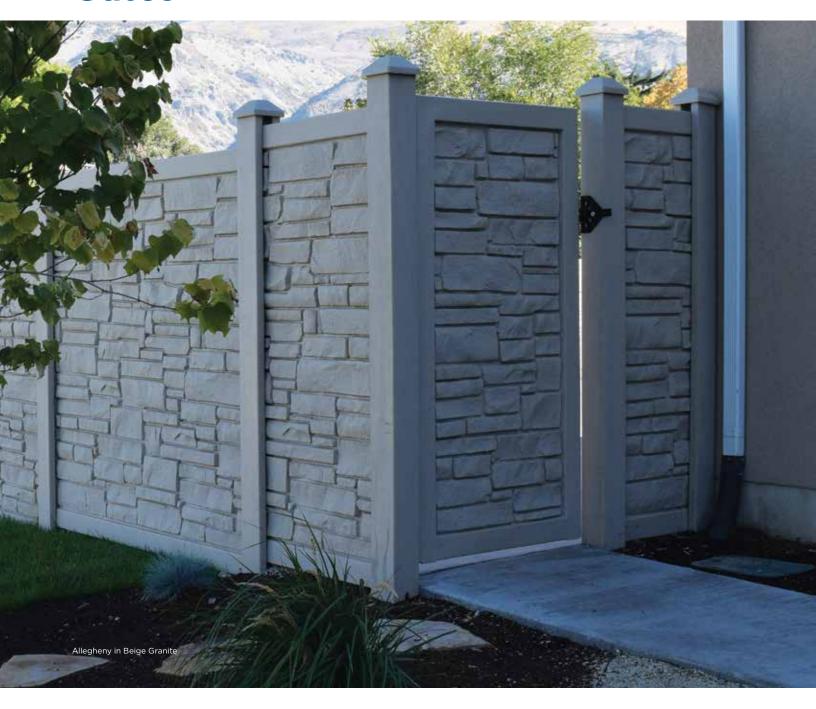

# Allegheny™

## Allegheny

Bufftech's patented design of rotationally-molded fence allows realistic stone appearance and superior performance. Allegheny has excellent impact-resistance and creates an excellent sound barrier.

## **Gates**

 $1.5" \times 1.5"$  galvanized internal steel frame -

Bufftech offers Gates in 3′, 4′, 5′ and 6′ widths and may be double hung for 7′, 8′, 9′, 10′, 11′ or 12′ openings.

Gates include premium stainless steel hardware, self-closing hinges and pad lockable latch.