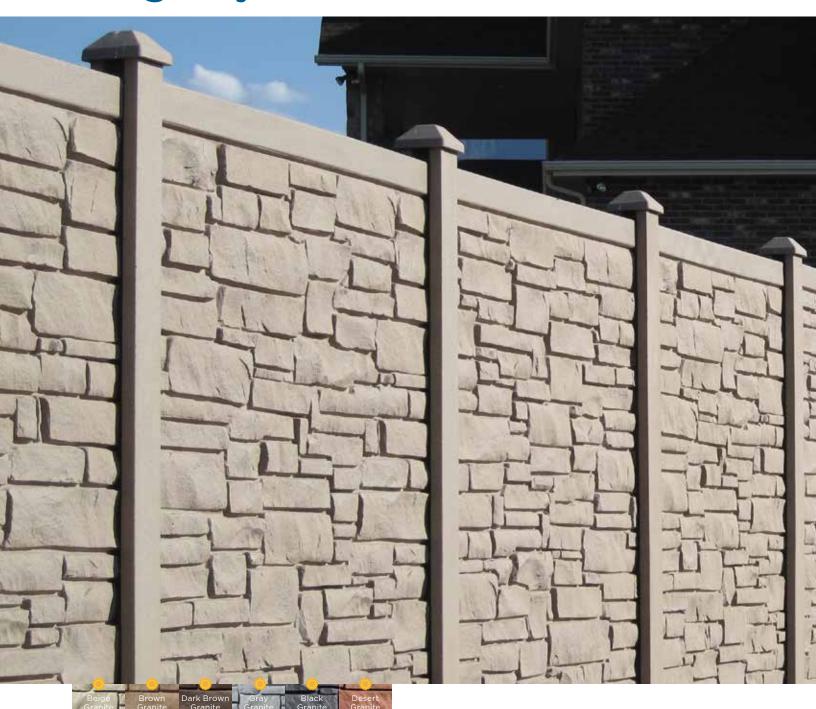

## Allegheny

Bufftech's patented design of rotationally-molded fence allows realistic stone appearance and superior performance. Allegheny has excellent impact-resistance and creates an excellent sound barrier.

#### Allegheny™