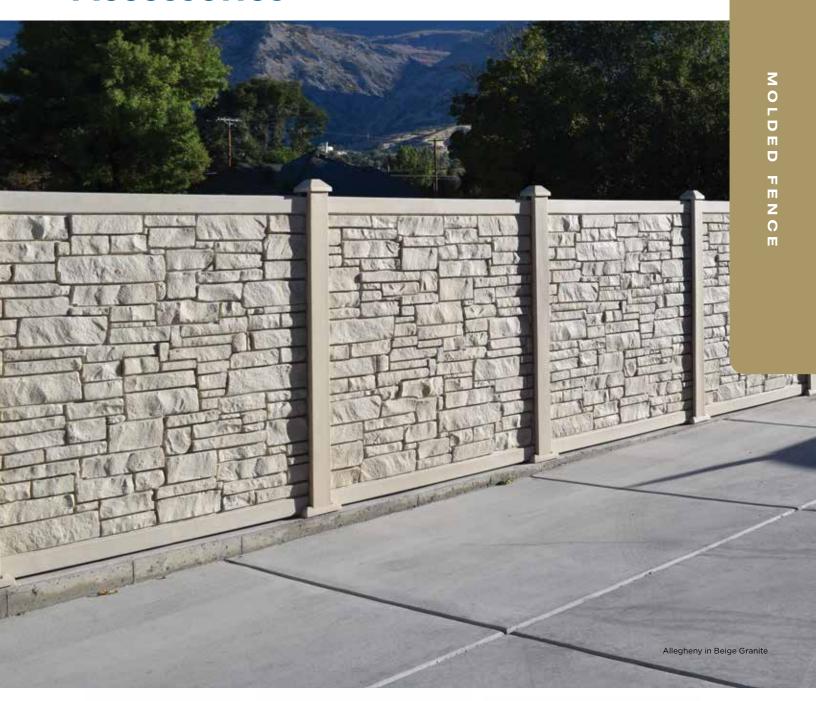

## **Molded Fence**

Bufftech has reinvented fence manufacturing with its patented design of rotationally-molded fence, allowing realistic granitestone and deep-grain wood textures molded from real wood and stone. Molded fence has very high impact-resistance and excellent sound absorption for quiet and secure outdoor living spaces and yards. These extremely durable privacy fences also offer fade-resistant colors and steel-reinforced sections.

# Allegheny™

## Allegheny

Bufftech's patented design of rotationally-molded fence allows realistic stone appearance and superior performance. Allegheny has excellent impact-resistance and creates an excellent sound barrier.