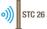

## Allegheny

Bufftech's patented design of rotationally-molded fence allows realistic stone appearance and superior performance. Allegheny has excellent impact-resistance and creates an excellent sound barrier.

Panel Sizes: 3' x 6', 6' x 6', 4' x 8'

Heights: 3', 4' & 6' Stackable: 8' & 12' Steel Reinforced Panels

4'x 8' and 6'x 6' panels are stackable.