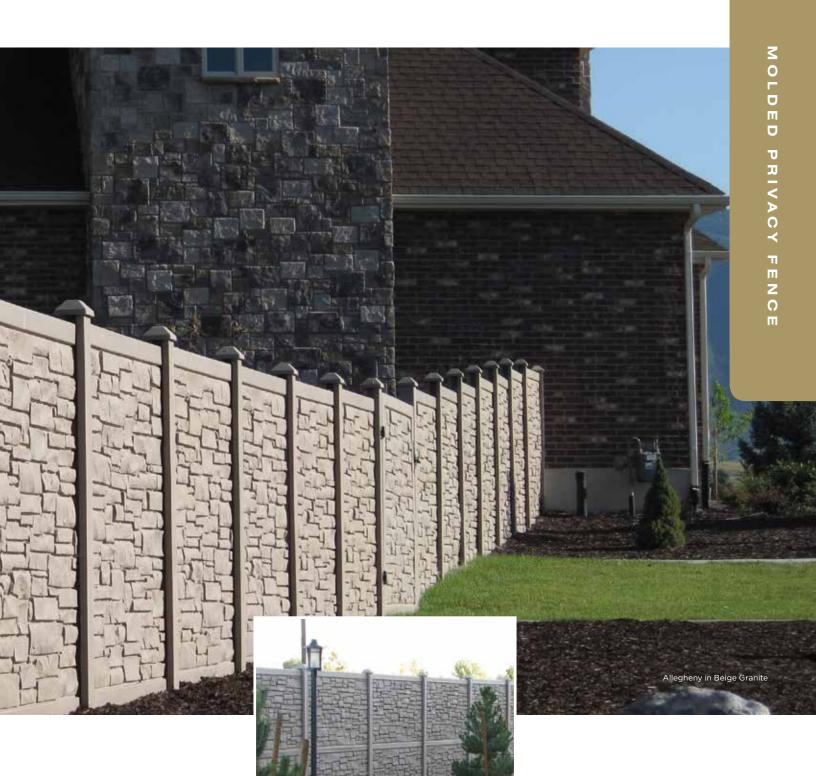

### **Color & Texture**

Bufftech fence products set the standard for the latest innovations in decorative privacy. From our proprietary manufacturing process to our vibrant colors, CertainTeed is the undisputed leader in color and texture. Our TrueTexture™ finish is molded from real wood, stone and stucco to deliver the most authentic look available today. Plus, Bufftech is virtually maintenance-free, and never needs staining or painting.

#### Allegheny™

Sherwood™

Colors throughout this brochure are simulated. Consult product samples before making final selection.