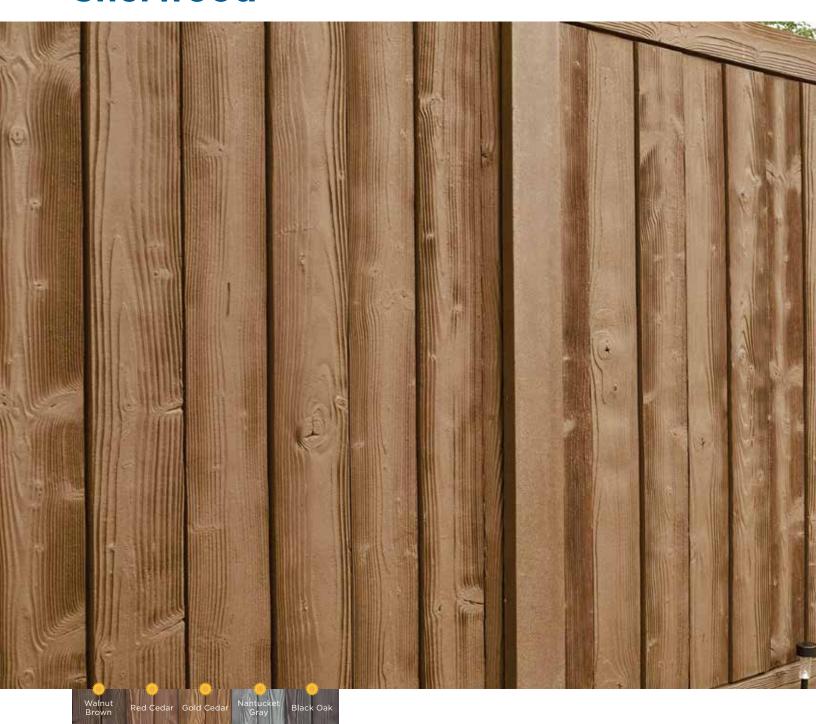

# Sherwood 🔘

Bufftech's patented design of rotationally-molded fence allows realistic wood appearance and superior performance. Extremely durable, Sherwood provides excellent sound absorption for a quieter outdoor space.

Panel Sizes: 6' x 6', 4' x 8'

Heights: 4' & 6' Stackable: 8'

Steel Reinforced Panels

4'x 8' panels are stackable.