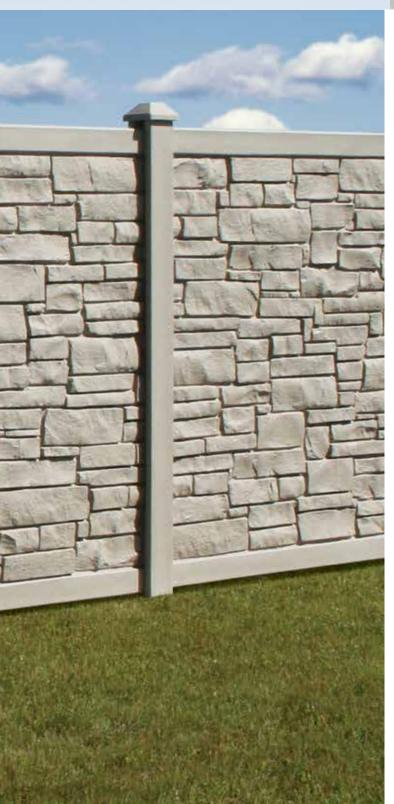

## Allegheny

Bufftech's patented design of rotationally-molded fence allows realistic stone appearance and superior performance. Allegheny has excellent impact-resistance and creates an excellent sound barrier.

Panel Sizes: 3' x 6', 6' x 6', 4' x 8'

Heights: 3', 4' & 6' Stackable: 8' & 12' Steel Reinforced Panels

4'x 8' and 6'x 6' panels are stackable.