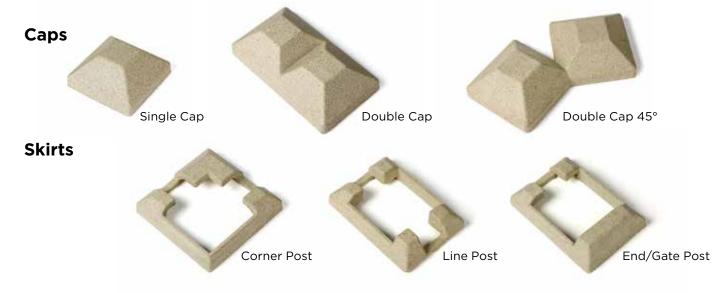

' x 6', 6' x 6', 4' x 8'

Heights: 3', 4' & 6' Stackable: 8' & 12' Steel Reinforced Panels



4'x 8' and 6'x 6' panels are stackable.

## Sherwood™



# Sherwood 🔘



Bufftech's patented design of rotationally-molded fence allows realistic wood appearance and superior performance. Extremely durable, Sherwood provides excellent sound absorption for a quieter outdoor space.

Panel Sizes: 6' x 6', 4' x 8'

Heights: 4' & 6' Stackable: 8'

Steel Reinforced Panels



4'x 8' panels are stackable.

## **Gates**



 $1.5" \times 1.5"$  galvanized internal steel frame -

Bufftech offers Gates in 3′, 4′, 5′ and 6′ widths and may be double hung for 7′, 8′, 9′, 10′, 11′ or 12′ openings.

Gates include premium stainless steel hardware, self-closing hinges and pad lockable latch.



# **Accessories**





## **Colors and Textures Molded**

#### Allegheny™



#### Sherwood™