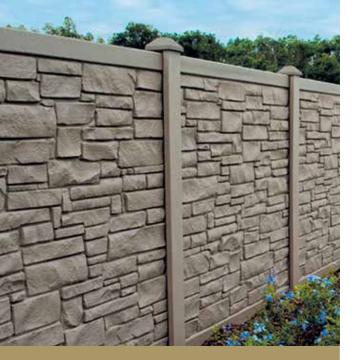

## Allegheny

Bufftech's patented design of rotationally-molded fence allows realistic stone appearance and superior performance. Allegheny has excellent impact-resistance and creates an excellent sound barrier.

Panel Sizes: 3' x 6', 6' x 6', 4' x 8'

Heights: 3', 4' & 6' Stackable: 8' & 12' Steel Reinforced Panels

4'x 8' and 6'x 6' panels are stackable.