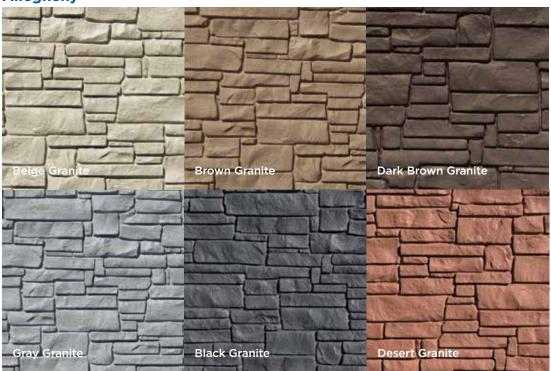

#### Allegheny™

Sherwood™

Colors throughout this brochure are simulated. Consult product samples before making final selection.

# Allegheny™

## Allegheny

Bufftech's patented design of rotationally-molded fence allows realistic stone appearance and superior performance. Allegheny has excellent impact-resistance and creates an excellent sound barrier.

Panel Sizes: 3' x 6', 6' x 6', 4' x 8'

Heights: 3', 4' & 6' Stackable: 8' & 12' Steel Reinforced Panels

4'x 8' and 6'x 6' panels are stackable.