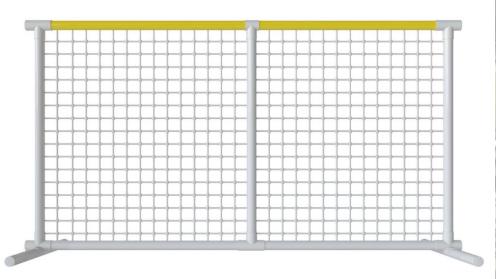

## TEMPORARY OUTFIELD FENCING

Create the best outfield experience at the next game with **ModSport Fence**.

Designed for hosting outdoor sporting events of all sizes, this temporary fencing comes with our patented mesh material with a triple sectioned design for maximum durability—enough to contain even the most adventurous supporters. The top bar features a bright yellow tint that adds additional visibility even during low-light conditions.

### **SPECIFICATIONS**

**MODULE SIZE** 

48" t x 7"" w (121.9cm t x 304.8cm w )

#### **MATERIAL**

Frame: UV Inhibited, titanium dioxide additive, high impact, compounded PVC frame and fittings 1.25" schedule 40 pipe.

Mesh Interior: UV Protected, polypropylene copolymer