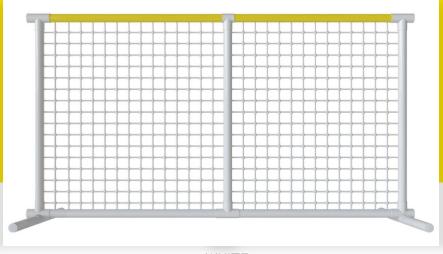

## TEMPORARY OUTFIELD FENCING

Create the best outfield experience at the next game with **ModSport Fence**.

Designed for hosting outdoor sporting events of all sizes, this temporary fencing comes with our patented mesh material with a triple sectioned design for maximum durability—enough to contain even the most adventurous supporters. The top bar features a bright yellow tint that adds additional visibility even during low-light conditions.

### **SPECIFICATIONS**

**MODULE SIZE** 

48" t x 7"" w (121.9cm t x 304.8cm w )