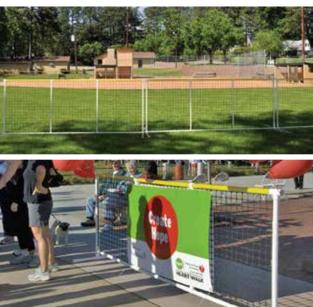

Super light and easy to move, the **ModSport Fence** is perfect for sporting and other outdoor events at high-schools, universities, parks, community leagues, and sport-plexes of all sizes.

- Will not rot, warp, rust, or corrode
- Can also be used for displaying signs, and sponsorship banners at sporting events.
- UV inhibitors increase longevity
- Can be cleaned with common household cleaners.