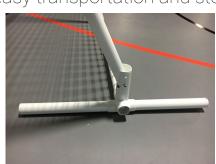

# **ModSport Elite 7ft Fencing**

The ModSport Fence comes with special TechnoTip™ joints that allow the base to fold flat, preventing potential injuries upon impact and allowing for easy transportation and storage.

Turn TechnoTip on and off