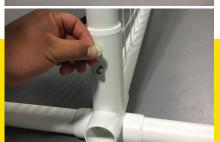

# **ModSport Elite 7ft Fencing**

The ModSport Fence comes with special TechnoTip™ joints that allow the base to fold flat, preventing potential injuries upon impact and allowing for easy transportation and storage.

Turn TechnoTip on and off