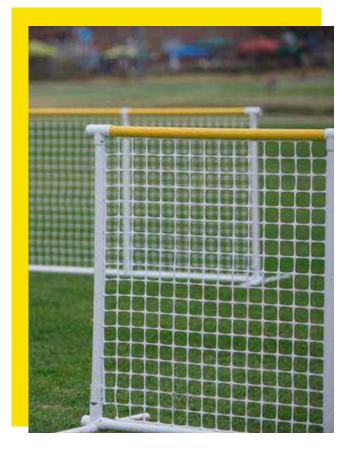

## TEMPORARY OUTFIELD FENCING

Create the best outfield experience at the next game with **ModSport Fence**.

Designed for hosting outdoor sporting events of all sizes, this temporary fencing comes with our patented mesh material with a triple sectioned design for maximum durability—enough to contain even the most adventurous supporters. The top bar features a bright yellow tint that adds additional visibility even during low-light conditions.